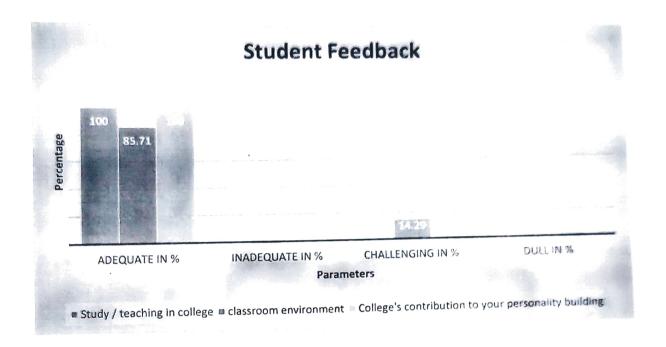

## Student's feedback on College year 2018-2019

| Parameters                                          | Adequate in % | Inadequate in | Challenging in | Dull in % |
|-----------------------------------------------------|---------------|---------------|----------------|-----------|
| Study / teaching in college                         | 100           | 0             | %              |           |
| Classroom environment                               | 87.71         | 0             | 14.29          | 0         |
| College's contribution to your personality building | 100           | 0             | 0              | 0         |
| Parameters                                          | Always        | Sometime rude | Always         | Can't s   |
| the hehavior /                                      | Courteous     |               | different      | Can t S   |
| the behavior / encouragement of the professors      | 87.71         | 14.29         | 0              | 0         |
| Parameters                                          | More than     | Adequate      | Inadequate     | Very p    |
|                                                     | adequate      |               |                |           |
| Extracurricular activities of the college           | 42.86         | 57.14         | 0              | 0         |
| Evaluation of Central Library<br>/ Reading Room     | 42.86         | 57.14         | 0              | 0         |
| Evaluation of sports activities / facilities        | 42.86         | 57.14         | 0              | 0         |