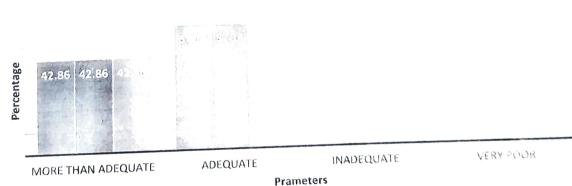

## Student's feedback on College year 2018-2019

| Parameters                                          | Adequate in % | Inadequate in | Challenging in | Dull in % |
|-----------------------------------------------------|---------------|---------------|----------------|-----------|
| Study / teaching in college                         | 100           | 0             | %              |           |
| Classroom environment                               | 87.71         | 0             | 14.29          | 0         |
| College's contribution to your personality building | 100           | 0             | 0              | 0         |
| Parameters                                          | Always        | Sometime rude | Always         | Can't s   |
| the hehavior /                                      | Courteous     |               | different      | Can t S   |
| the behavior / encouragement of the professors      | 87.71         | 14.29         | 0              | 0         |
| Parameters                                          | More than     | Adequate      | Inadequate     | Very p    |
|                                                     | adequate      |               |                |           |
| Extracurricular activities of the college           | 42.86         | 57.14         | 0              | 0         |
| Evaluation of Central Library<br>/ Reading Room     | 42.86         | 57.14         | 0              | 0         |
| Evaluation of sports activities / facilities        | 42.86         | 57.14         | 0              | 0         |

## कार्यालय प्राचार्य, शासकीय महाविद्यालय अर्जुंदा जिला - बालोद छ.ग.

NAAC grade B

E mail: govtcollege.arjunda1988@gmail.com

website: www.gcarjunda.com

Extracurricular activities of the college Evaluation of sports activities / facilities Evaluation of Central Library / Reading Room